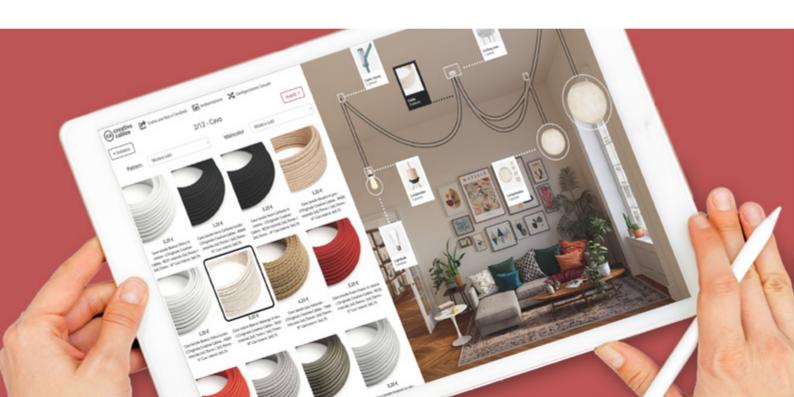

## **The Configurator**

The Creative Cables configurator allows you to design lights in just a few simple steps.

Using an intuitive interface, you can choose from a wide range of components and design options to create a unique lamp that reflects your style.

# Scan, customize, have fun!

Throughout this catalog, you will find QR codes next to each lamp.

By scanning the QR code with your smartphone (or by clicking on it if you're viewing the web version), you will be taken directly to the section of our configurator dedicated to the lamp you're viewing.

From there, you can customize the design, change details like the cable, lampshade, and finishes, and see a real-time preview of your creation.

The process is simple and immediate, allowing you to transform a standard lamp into a unique piece, tailored just for you.