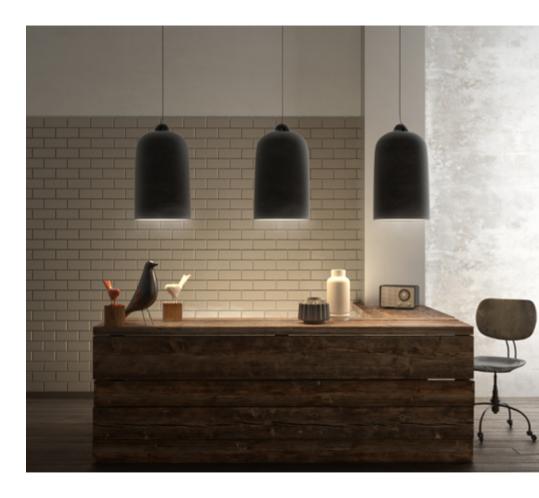

Single pendant lamp with porcelain details

Single pendant lamp with nautical cord and wooden details

Single pendant lamp with silicon details

Single pendant lamp with E14 lampholder and metal details

Multiple pendant lamp with metal details

Multiple pendant lamp with E14 lampholder and metal details

Multiple pendant lamp with S14d lampholder

Creative Cables Pendant lamps - 13

Single pendant lamp with wooden lampshade and details

Single pendant lamp with raffia lampshade and wooden details