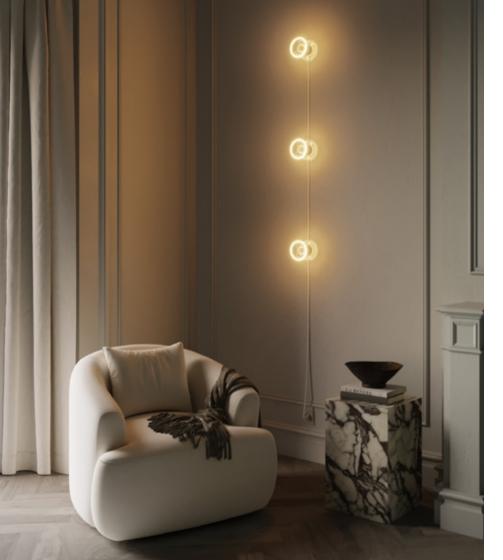

Single pendant lamp with porcelain details

Single pendant lamp with nautical cord and wooden details

Single pendant lamp with silicon details

Single pendant lamp with E14 lampholder and metal details

Multiple pendant lamp with metal details

Multiple pendant lamp with E14 lampholder and metal details

Multiple pendant lamp with S14d lampholder

Creative Cables Pendant lamps - 13

Single pendant lamp with wooden lampshade and details

Single pendant lamp with raffia lampshade and wooden details