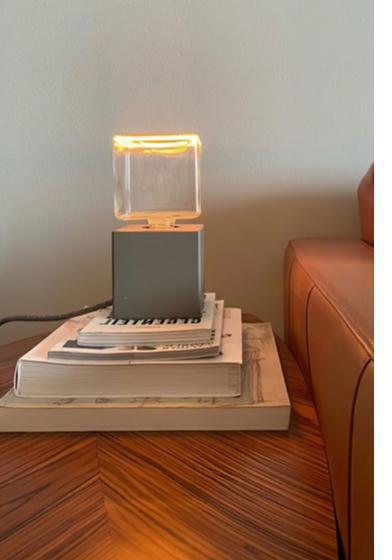

Plug-in lamp with metal support

Cubetto wood table lamp

Plug-in lamp with wooden support

Creative Cables Table lamps - **51** 

Ceramic table lamp with natural jute lampshade

Ceramic table lamp with white jute lampshade