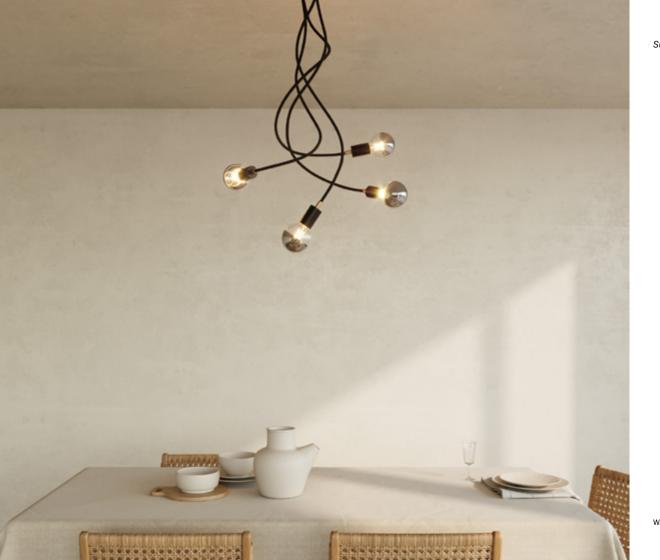

Single pendant lamp with porcelain details

Single pendant lamp with nautical cord and wooden details

Single pendant lamp with silicon details

Single pendant lamp with E14 lampholder and metal details

Multiple pendant lamp with metal details

Multiple pendant lamp with E14 lampholder and metal details

Multiple pendant lamp with S14d lampholder

Creative Cables Pendant lamps - 13

Single pendant lamp with wooden lampshade and details

Single pendant lamp with raffia lampshade and wooden details