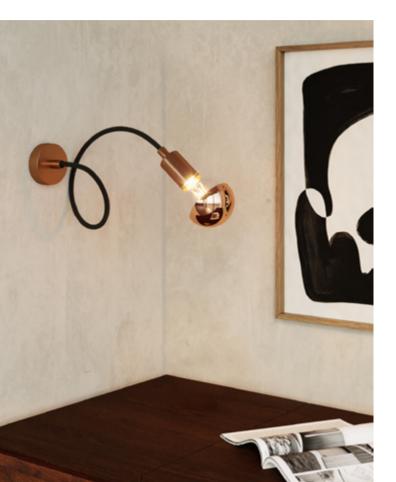

Wall & Surface adjustable lamp with E14 metal spotlight

Wall & Surface adjustable double lamp with E14 metal spotlight

Wall & Surface lamp with E14 metal spotlight and flexible extension

Wall & Surface lamp for E27 G-Line bulb