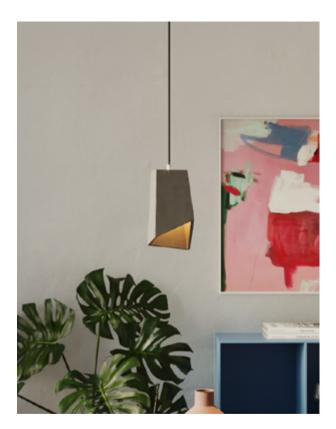

Single pendant lamp with porcelain details

Single pendant lamp with nautical cord and wooden details

Single pendant lamp with silicon details

Single pendant lamp with E14 lampholder and metal details

Multiple pendant lamp with metal details

Multiple pendant lamp with E14 lampholder and metal details

Multiple pendant lamp with S14d lampholder

Creative Cables Pendant lamps - 13

Single pendant lamp with wooden lampshade and details

Single pendant lamp with raffia lampshade and wooden details

Single pendant lamp with fabric lampshade

Single pendant lamp with white ceramic lampshade and metal details

Single pendant lamp with white ceramic lampshade and metal details

Single pendtant lamp with gray concrete lampshade and metal details

Creative Cables Pendant lamps - 17

Single pendant lamps with ceramic lampshades and metal details

Single pendant lamp with ceramic lampshade and metal details

Multiple pendant lamp with ceramic lampshades and metal details

Single pendant lamp with wooden lampshade and metal details

Double pendant lamp with wooden lampshades and details

Triple pendant lamp with E14 spotlights and metal details

Single pendant lamp with E14 spotlight and metal details

Chandelier with E14 Spotlight and metal details

Chandelier with E14 lampholder and metal details

Wall & Surface Metal lamp

Wall & Surface Metal lamp

Wall & Surface Metal lamp with switch

Wall & Surface lamp with metal details and joint