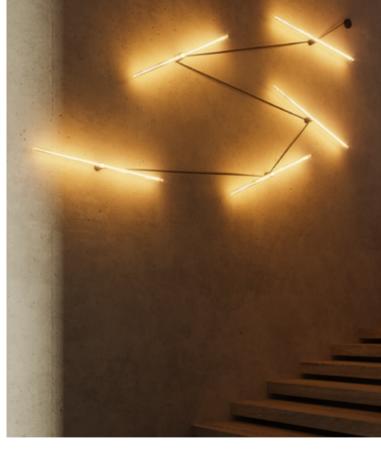

Chandelier with E14 Spotlight and metal details

Chandelier with E14 lampholder and metal details

Wall & Surface Metal lamp

Wall & Surface Metal lamp

Wall & Surface Metal lamp with switch

Wall & Surface lamp with metal details and joint

Wall & Surface lamp with silicone details and metal joint

Wall & Surface lamp with metal details and extension

Wall & Surface lamp with wooden details, metal extension and lampshade

Wall & Surface plug-in lamp with wooden details and metal extension

Wall & Surface lamp with metal details and flexible extension - 60cm

Wall & Surface lamp with metal details and flexible extension 30 cm

Surface lamp with metal details and flexible extension 90 cm

Wall & Surface plug-in spotlight lamp with metal details Wall & Surface double spotlight lamp with metal details