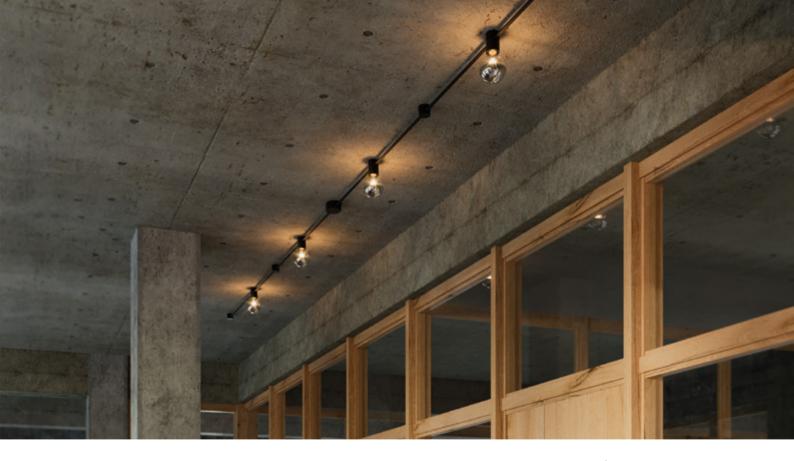

Chandelier with E14 Spotlight and metal details

Chandelier with E14 lampholder and metal details

Wall & Surface Metal lamp

Wall & Surface Metal lamp

Wall & Surface Metal lamp with switch

Wall & Surface lamp with metal details and joint