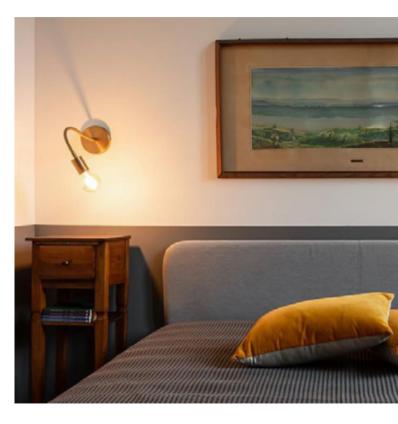

Wall & Surface adjustable lamp with E14 metal spotlight

Wall & Surface adjustable double lamp with E14 metal spotlight

Wall & Surface lamp with E14 metal spotlight and flexible extension

Wall & Surface lamp for E27 G-Line bulb