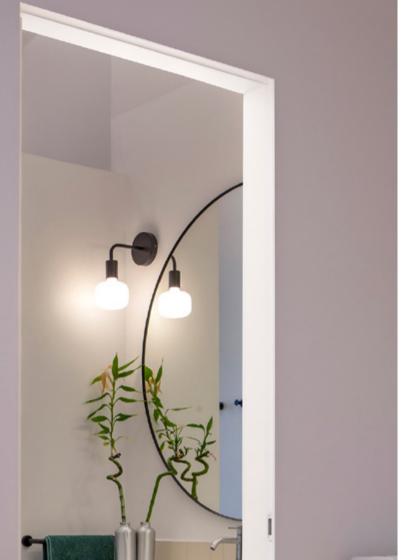

Chandelier with E14 Spotlight and metal details

Chandelier with E14 lampholder and metal details

Wall & Surface Metal lamp

Wall & Surface Metal lamp

Wall & Surface Metal lamp with switch

Wall & Surface lamp with metal details and joint