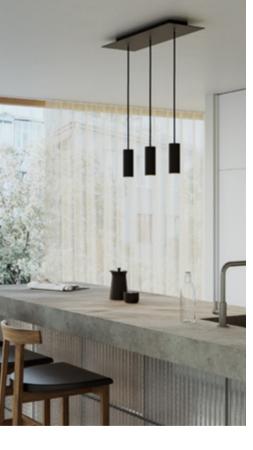

Single pendant lamp with porcelain details

Single pendant lamp with nautical cord and wooden details

Single pendant lamp with silicon details

Single pendant lamp with E14 lampholder and metal details

Multiple pendant lamp with metal details

Multiple pendant lamp with E14 lampholder and metal details

Multiple pendant lamp with S14d lampholder

Creative Cables Pendant lamps - 13

Single pendant lamp with wooden lampshade and details

Single pendant lamp with raffia lampshade and wooden details