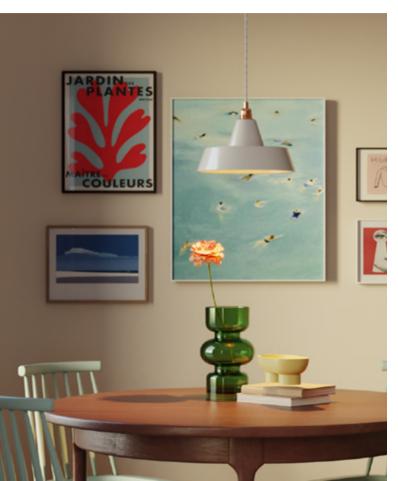

Single pendant lamp with porcelain details

Single pendant lamp with nautical cord and wooden details

Single pendant lamp with silicon details

Single pendant lamp with E14 lampholder and metal details

Multiple pendant lamp with metal details

Multiple pendant lamp with E14 lampholder and metal details

Multiple pendant lamp with S14d lampholder

Creative Cables Pendant lamps - 13

Single pendant lamp with wooden lampshade and details

Single pendant lamp with raffia lampshade and wooden details

Single pendant lamp with fabric lampshade

Single pendant lamp with white ceramic lampshade and metal details

Single pendant lamp with white ceramic lampshade and metal details

Single pendtant lamp with gray concrete lampshade and metal details

Creative Cables Pendant lamps - 17

Single pendant lamps with ceramic lampshades and metal details

Single pendant lamp with ceramic lampshade and metal details

Multiple pendant lamp with ceramic lampshades and metal details

Single pendant lamp with wooden lampshade and metal details

Double pendant lamp with wooden lampshades and details

Triple pendant lamp with E14 spotlights and metal details

Single pendant lamp with E14 spotlight and metal details

Chandelier with E14 Spotlight and metal details

Chandelier with E14 lampholder and metal details

Wall & Surface Metal lamp

Wall & Surface Metal lamp

Wall & Surface Metal lamp with switch

Wall & Surface lamp with metal details and joint