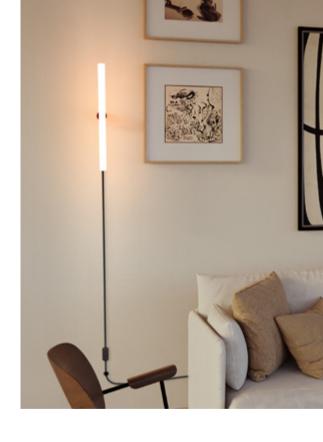

Wall & Surface lamp Filè -"Symmetric kit" for E27 bulbs

Metal table lamp with extension

Metal & Wood table lamp with lampshade

Wood table lamp with flexible extension 60 cm

Flexibile table lamp for spotlight 60 cm