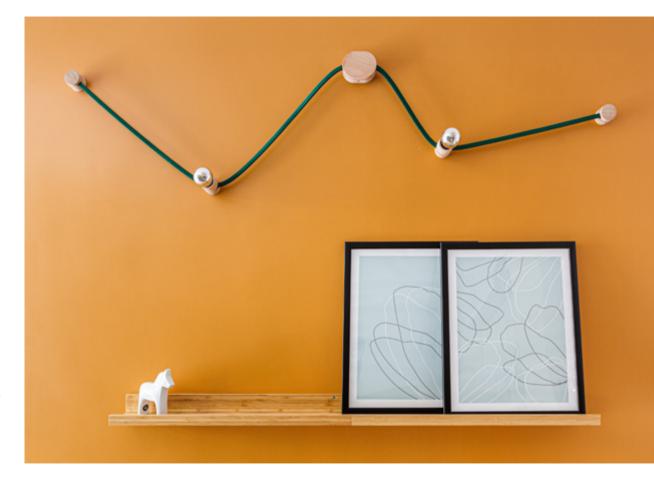

Wall & Surface lamp with metal details and flexible extension - 60cm

Wall & Surface lamp with metal details and flexible extension 30 cm

Surface lamp with metal details and flexible extension 90 cm

Wall & Surface plug-in spotlight lamp with metal details Wall & Surface double spotlight lamp with metal details