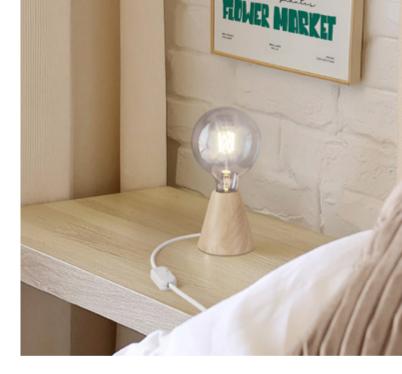

Plug-in lamp with metal support

Cubetto wood table lamp

Plug-in lamp with wooden support

Creative Cables Table lamps - **51** 

Ceramic table lamp with natural jute lampshade

Ceramic table lamp with white jute lampshade