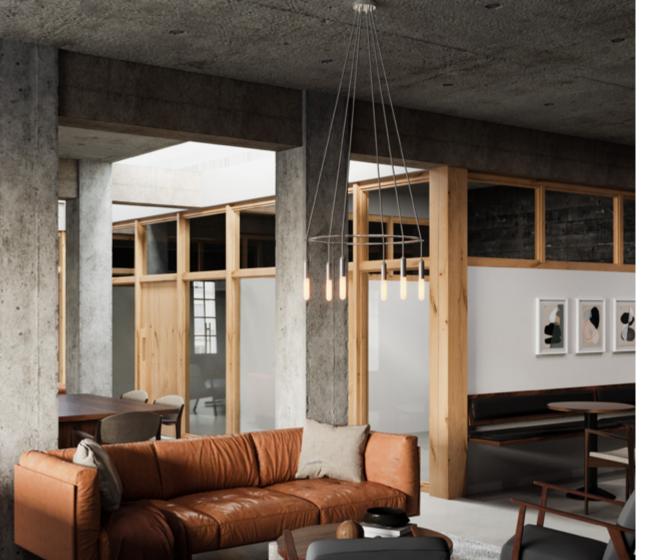

le pendant lamp with fabric lampshade





Single pendant lamp with white ceramic lampshade and metal details





Single pendant lamp with white ceramic lampshade and metal details





Single pendtant lamp with gray concrete lampshade and metal details



Creative Cables Pendant lamps - 17





Single pendant lamps with ceramic lampshades and metal details

Single pendant lamp with ceramic lampshade and metal details





Multiple pendant lamp with ceramic lampshades and metal details









Single pendant lamp with wooden lampshade and metal details

Double pendant lamp with wooden lampshades and details









Triple pendant lamp with E14 spotlights and metal details



Single pendant lamp with E14 spotlight and metal details





Chandelier with E14 Spotlight and metal details





Chandelier with E14 lampholder and metal details











Wall & Surface Metal lamp

Wall & Surface Metal lamp





Wall & Surface Metal lamp with switch









Wall & Surface lamp with metal details and joint

Wall & Surface lamp with silicone details and metal joint







Wall & Surface lamp with metal details and extension





Wall & Surface lamp with wooden details, metal extension and lampshade





Wall & Surface plug-in lamp with wooden details and metal extension



Wall & Surface lamp with metal details and flexible extension - 60cm



Wall & Surface lamp with metal details and flexible extension 30 cm









Surface lamp with metal details and flexible extension 90 cm





Wall & Surface plug-in spotlight lamp with metal details Wall & Surface double spotlight lamp with