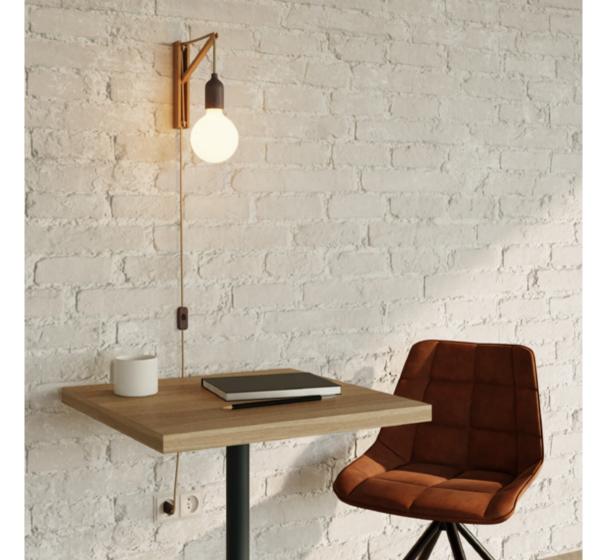

Chandelier with E14 Spotlight and metal details

Chandelier with E14 lampholder and metal details

Wall & Surface Metal lamp

Wall & Surface Metal lamp

Wall & Surface Metal lamp with switch

Wall & Surface lamp with metal details and joint

Wall & Surface lamp with silicone details and metal joint

Wall & Surface lamp with metal details and extension

Wall & Surface lamp with wooden details, metal extension and lampshade

Wall & Surface plug-in lamp with wooden details and metal extension

Wall & Surface lamp with metal details and flexible extension - 60cm

Wall & Surface lamp with metal details and flexible extension 30 cm

Surface lamp with metal details and flexible extension 90 cm

Wall & Surface plug-in spotlight lamp with metal details Wall & Surface double spotlight lamp with metal details