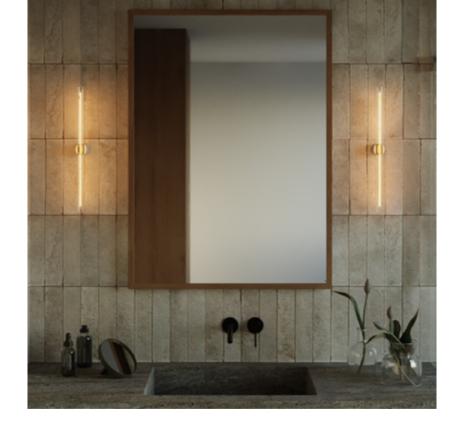

Chandelier with E14 Spotlight and metal details

Chandelier with E14 lampholder and metal details

Wall & Surface Metal lamp

Wall & Surface Metal lamp

Wall & Surface Metal lamp with switch

Wall & Surface lamp with metal details and joint

Wall & Surface lamp with silicone details and metal joint

Wall & Surface lamp with metal details and extension

Wall & Surface lamp with wooden details, metal extension and lampshade

Wall & Surface plug-in lamp with wooden details and metal extension