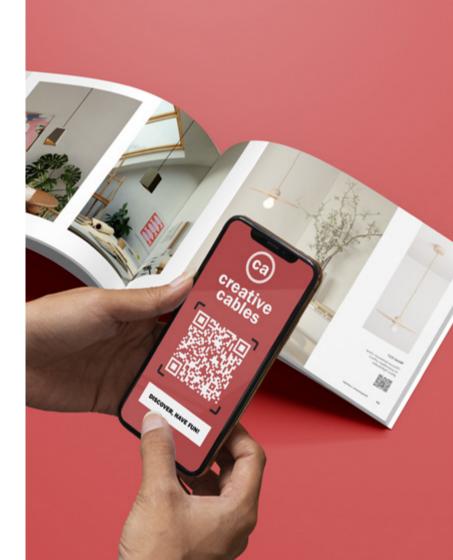

# Scan, customize, have fun!

Throughout this catalog, you will find QR codes next to each lamp.

By scanning the QR code with your smartphone (or by clicking on it if you're viewing the web version), you will be taken directly to the section of our configurator dedicated to the lamp you're viewing.

Whenever you see the pencil logo ( ), it means that the lamp is not present in the configurator but we are happy to assist you in customizing it for you. Just contact our customer service team, available by phone or email. They will guide you step by step, using our components as your personal toolbox.