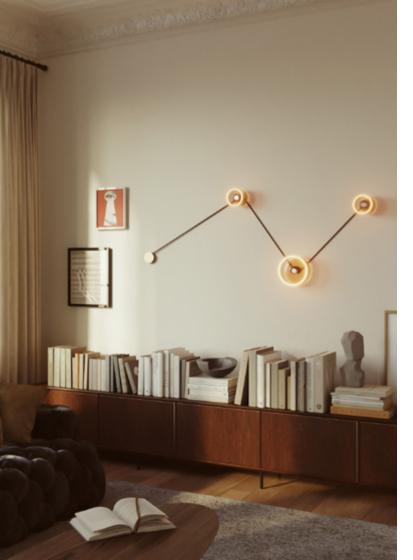

Chandelier with E14 Spotlight and metal details

Chandelier with E14 lampholder and metal details

Wall & Surface Metal lamp

Wall & Surface Metal lamp

Wall & Surface Metal lamp with switch

Wall & Surface lamp with metal details and joint

Wall & Surface lamp with silicone details and metal joint

Wall & Surface lamp with metal details and extension

Wall & Surface lamp with wooden details, metal extension and lampshade

Wall & Surface plug-in lamp with wooden details and metal extension

Wall & Surface lamp with metal details and flexible extension - 60cm

Wall & Surface lamp with metal details and flexible extension 30 cm

Surface lamp with metal details and flexible extension 90 cm

Wall & Surface plug-in spotlight lamp with metal details Wall & Surface double spotlight lamp with metal details