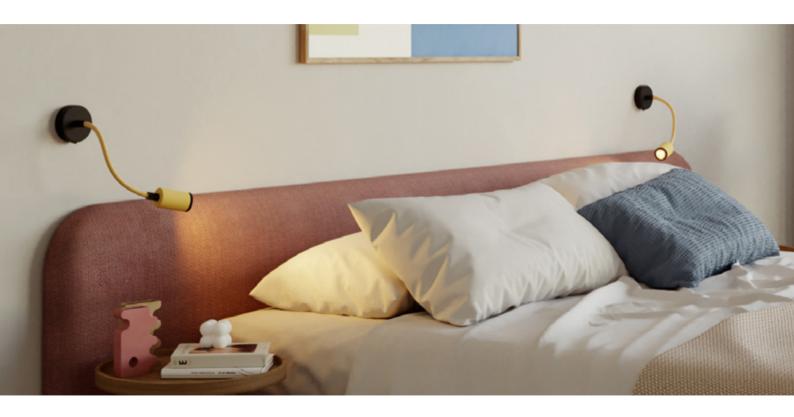

Wall & Surface lamp with metal details and flexible extension - 60cm

Wall & Surface lamp with metal details and flexible extension 30 cm

Surface lamp with metal details and flexible extension 90 cm

Wall & Surface plug-in spotlight lamp with metal details Wall & Surface double spotlight lamp with metal details

Wall & Surface adjustable lamp with E14 metal spotlight

Wall & Surface adjustable double lamp with E14 metal spotlight

Wall & Surface lamp with E14 metal spotlight and flexible extension

Wall & Surface lamp for E27 G-Line bulb