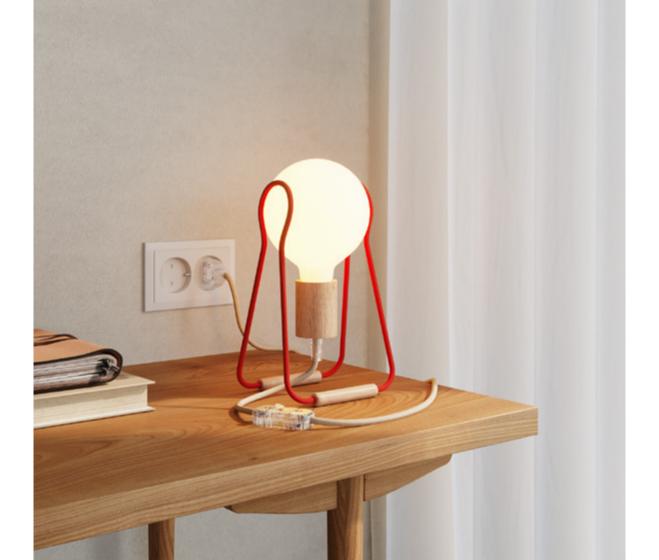

Wall & Surface lamp Filè -"Symmetric kit" for E27 bulbs

Metal table lamp with extension

Metal & Wood table lamp with lampshade

Wood table lamp with flexible extension 60 cm

Flexibile table lamp for spotlight 60 cm