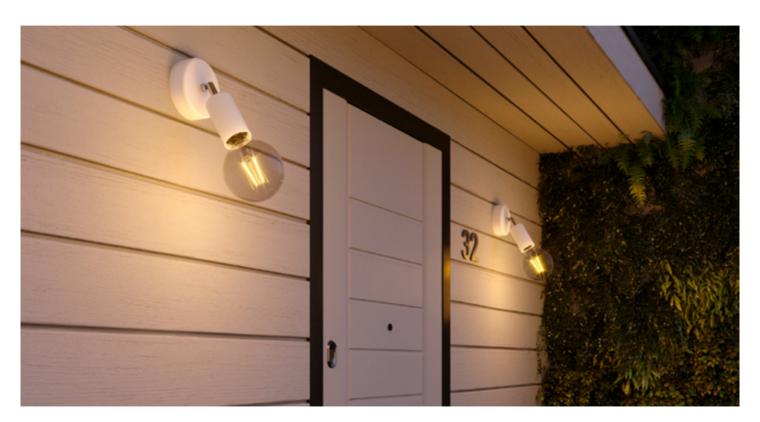

Chandelier with E14 Spotlight and metal details

Chandelier with E14 lampholder and metal details

Wall & Surface Metal lamp

Wall & Surface Metal lamp

Wall & Surface Metal lamp with switch

Wall & Surface lamp with metal details and joint

Wall & Surface lamp with silicone details and metal joint

Wall & Surface lamp with metal details and extension

Wall & Surface lamp with wooden details, metal extension and lampshade

Wall & Surface plug-in lamp with wooden details and metal extension