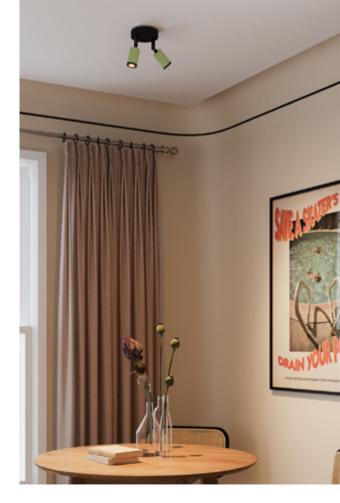

Wall & Surface lamp with metal details and flexible extension - 60cm

Wall & Surface lamp with metal details and flexible extension 30 cm

Surface lamp with metal details and flexible extension 90 cm

Wall & Surface plug-in spotlight lamp with metal details Wall & Surface double spotlight lamp with metal details

Wall & Surface adjustable lamp with E14 metal spotlight

Wall & Surface adjustable double lamp with E14 metal spotlight

Wall & Surface lamp with E14 metal spotlight and flexible extension

Wall & Surface lamp for E27 G-Line bulb