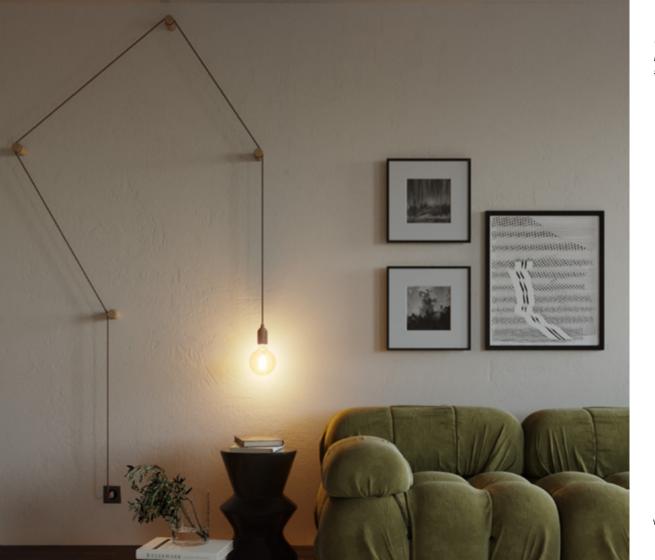

Chandelier with E14 Spotlight and metal details

Chandelier with E14 lampholder and metal details

Wall & Surface Metal lamp

Wall & Surface Metal lamp

Wall & Surface Metal lamp with switch

Wall & Surface lamp with metal details and joint

Wall & Surface lamp with silicone details and metal joint

Wall & Surface lamp with metal details and extension

Wall & Surface lamp with wooden details, metal extension and lampshade

Wall & Surface plug-in lamp with wooden details and metal extension

Wall & Surface lamp with metal details and flexible extension - 60cm

Wall & Surface lamp with metal details and flexible extension 30 cm

Surface lamp with metal details and flexible extension 90 cm

Wall & Surface plug-in spotlight lamp with metal details Wall & Surface double spotlight lamp with metal details