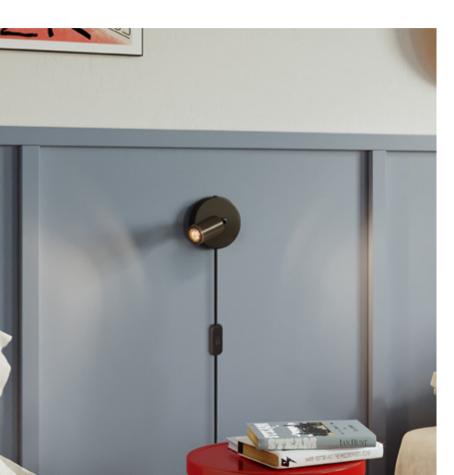

Chandelier with E14 Spotlight and metal details

Chandelier with E14 lampholder and metal details

Wall & Surface Metal lamp

Wall & Surface Metal lamp

Wall & Surface Metal lamp with switch

Wall & Surface lamp with metal details and joint

Wall & Surface lamp with silicone details and metal joint

Wall & Surface lamp with metal details and extension

Wall & Surface lamp with wooden details, metal extension and lampshade

Wall & Surface plug-in lamp with wooden details and metal extension