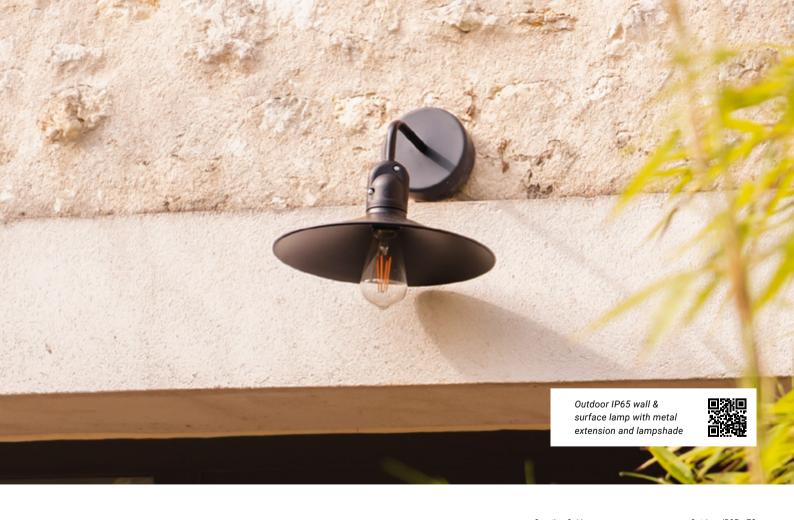

Wall & Surface lamp with silicone details and metal joint

Wall & Surface lamp with metal details and extension

Wall & Surface lamp with wooden details, metal extension and lampshade

Wall & Surface plug-in lamp with wooden details and metal extension