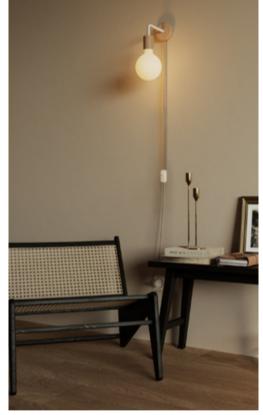

Wall & Surface lamp with silicone details and metal joint

Wall & Surface lamp with metal details and extension

Wall & Surface lamp with wooden details, metal extension and lampshade

Wall & Surface plug-in lamp with wooden details and metal extension