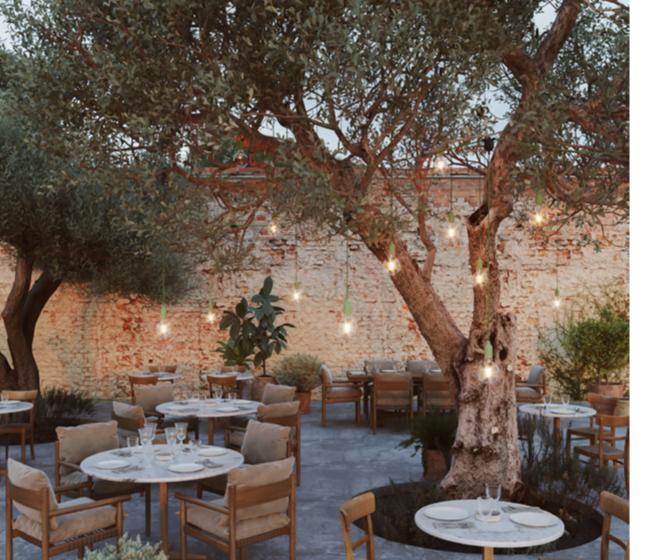

## **Battery lamps**

Battery-powered lamps offer versatility and convenience.

Without the need for an electrical outlet, these lamps can be placed wherever you need them, from cosy corners to patio tables. Available in a variety of styles and designs, battery lights can enhance any décor while providing functional lighting. With dimmable brightness settings, you can create the perfect ambience for any occasion.

Lightweight and portable, these lamps are perfect for entertaining guests or adding a touch of light to your nights under the stars.

Embrace the freedom of battery-powered lighting to illuminate your space with ease and style.