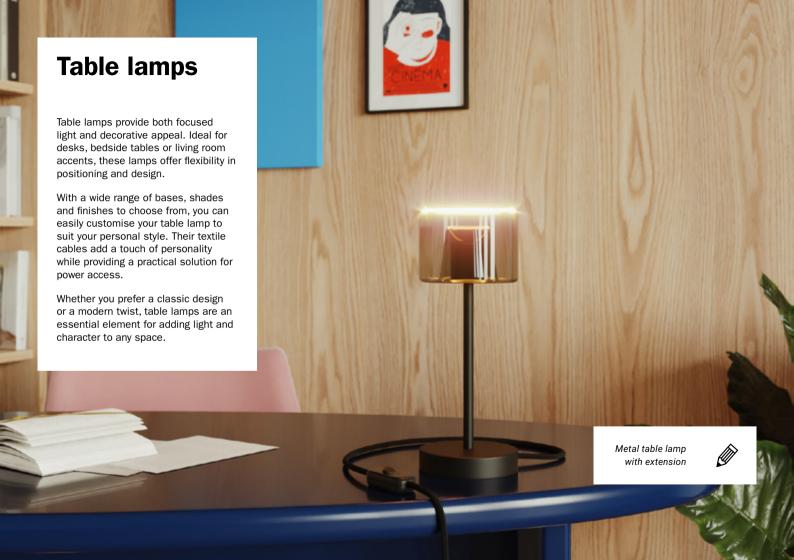

Wall & Surface lamp Filè -"Symmetric kit" for E27 bulbs

Metal table lamp with extension

Metal & Wood table lamp with lampshade

Wood table lamp with flexible extension 60 cm

Flexibile table lamp for spotlight 60 cm