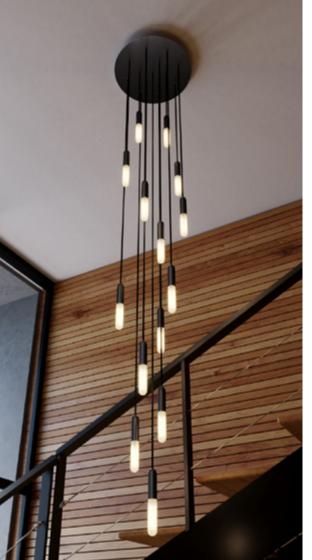

Single pendant lamp with porcelain details

Single pendant lamp with nautical cord and wooden details

Single pendant lamp with silicon details

Single pendant lamp with E14 lampholder and metal details

Multiple pendant lamp with metal details

Multiple pendant lamp with E14 lampholder and metal details

Multiple pendant lamp with S14d lampholder

Creative Cables Pendant lamps - 13

Single pendant lamp with wooden lampshade and details

Single pendant lamp with raffia lampshade and wooden details