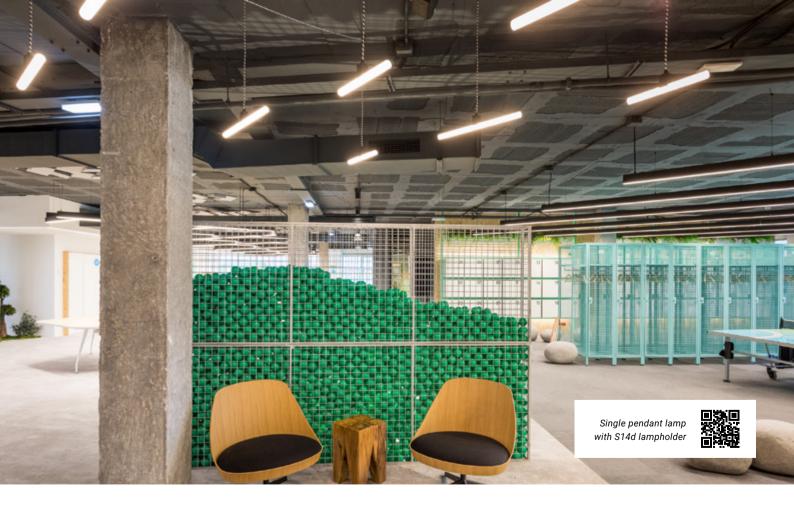

Multiple pendant lamp with E14 lampholder and metal details

Multiple pendant lamp with S14d lampholder

Creative Cables Pendant lamps - 13

Single pendant lamp with wooden lampshade and details

Single pendant lamp with raffia lampshade and wooden details