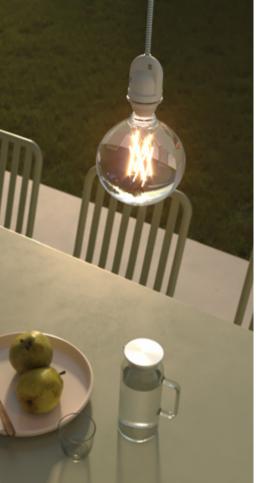

IP44 wall & surface lamp with raffia lampshade

Outdoor IP65 single pendant lamp

Outdoor IP65 multiple plug-in pendant lamp

Outdoor IP65 multiple plug-in pendant lamp

Outdoor IP65 wall & surface lamp with metal joint