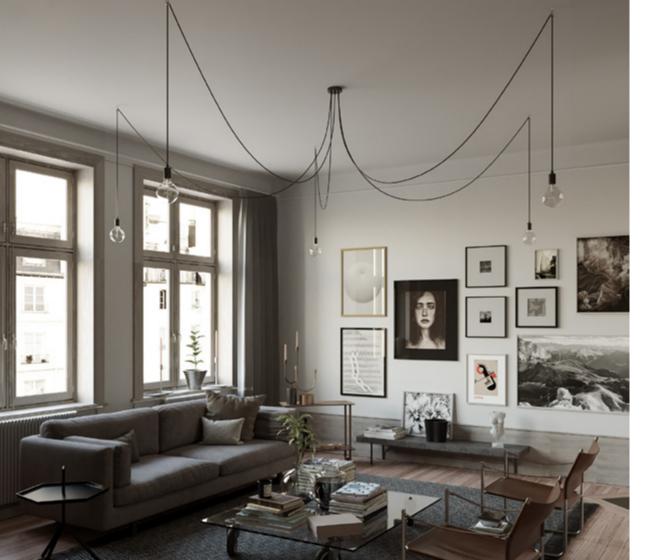

Single pendant lamp with porcelain details

Single pendant lamp with nautical cord and wooden details

Single pendant lamp with silicon details

Single pendant lamp with E14 lampholder and metal details

Multiple pendant lamp with metal details