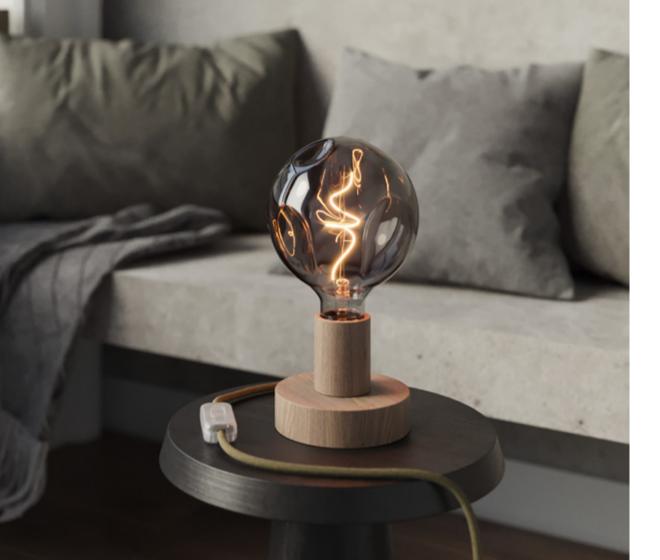

Plug-in lamp with metal support

Cubetto wood table lamp

Plug-in lamp with wooden support

Creative Cables Table lamps - **51** 

Ceramic table lamp with natural jute lampshade

Ceramic table lamp with white jute lampshade