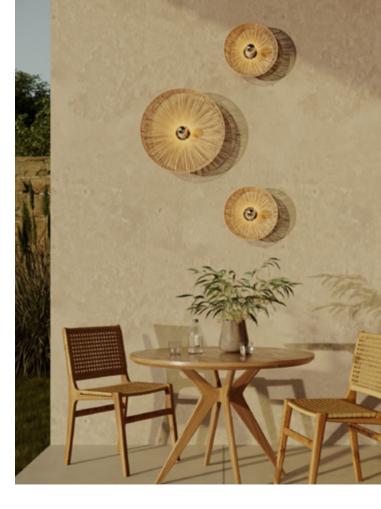

Chandelier with E14 Spotlight and metal details

Chandelier with E14 lampholder and metal details

Wall & Surface Metal lamp

Wall & Surface Metal lamp

Wall & Surface Metal lamp with switch

Wall & Surface lamp with metal details and joint