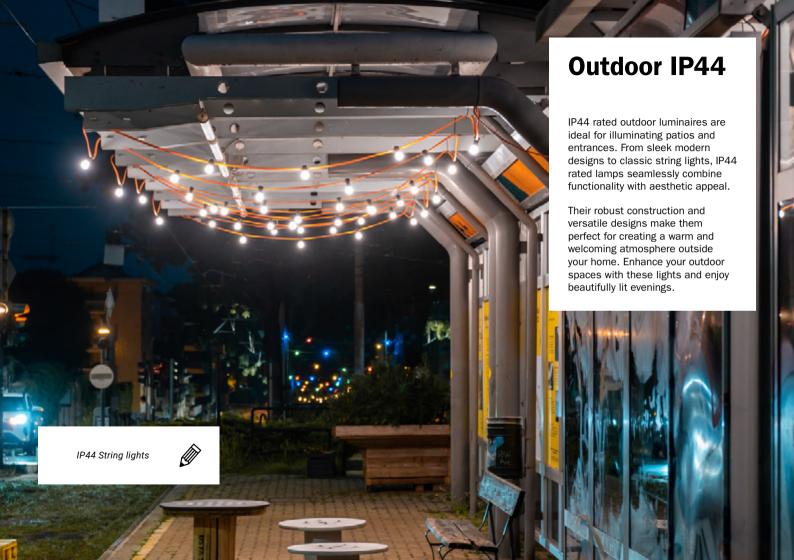

Whenever you see the pencil logo ( ), it means that the lamp is not present in the configurator but we are happy to assist you in customizing it for you. Just contact our customer service team, available by phone or email. They will guide you step by step, using our components as your personal toolbox.