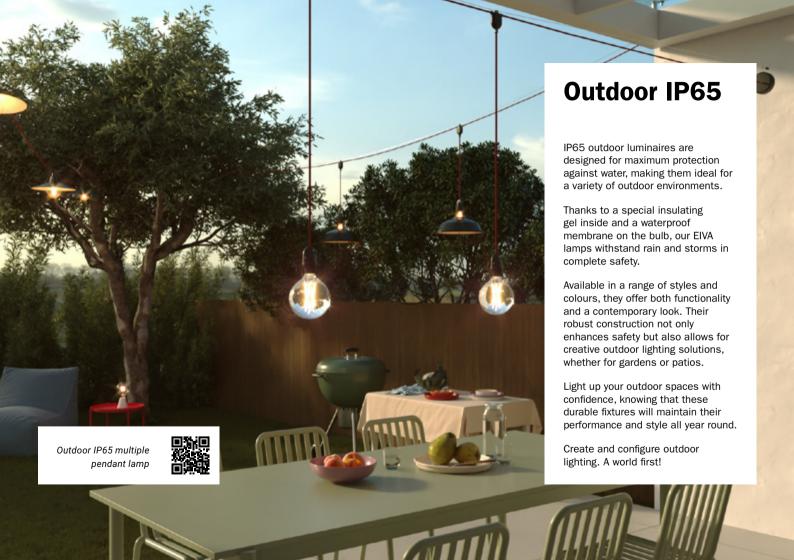

IP44 wall & surface lamp with raffia lampshade

Outdoor IP65 single pendant lamp

Outdoor IP65 multiple plug-in pendant lamp

Outdoor IP65 multiple plug-in pendant lamp

Outdoor IP65 wall & surface lamp with metal joint