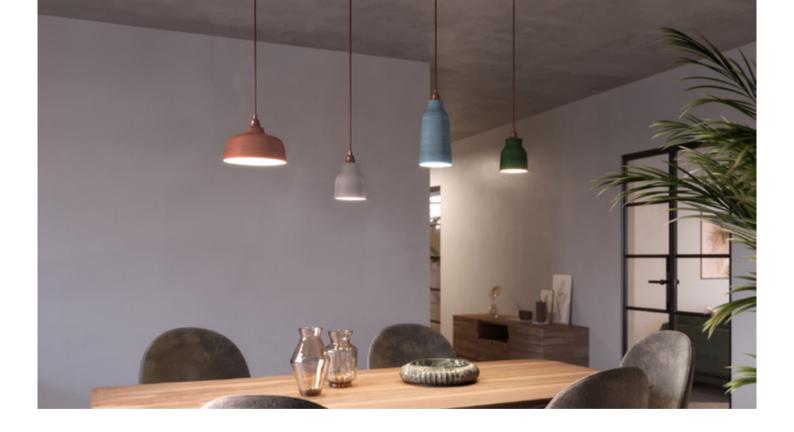

Single pendant lamp with porcelain details

Single pendant lamp with nautical cord and wooden details

Single pendant lamp with silicon details

Single pendant lamp with E14 lampholder and metal details

Multiple pendant lamp with metal details

Multiple pendant lamp with E14 lampholder and metal details

Multiple pendant lamp with S14d lampholder

Creative Cables Pendant lamps - 13

Single pendant lamp with wooden lampshade and details

Single pendant lamp with raffia lampshade and wooden details

Single pendant lamp with fabric lampshade

Single pendant lamp with white ceramic lampshade and metal details

Single pendant lamp with white ceramic lampshade and metal details

Single pendtant lamp with gray concrete lampshade and metal details

Creative Cables Pendant lamps - 17

Single pendant lamps with ceramic lampshades and metal details

Single pendant lamp with ceramic lampshade and metal details

Multiple pendant lamp with ceramic lampshades and metal details

Single pendant lamp with wooden lampshade and metal details

Double pendant lamp with wooden lampshades and details

Triple pendant lamp with E14 spotlights and metal details

Single pendant lamp with E14 spotlight and metal details

Chandelier with E14 Spotlight and metal details

Chandelier with E14 lampholder and metal details

Wall & Surface Metal lamp

Wall & Surface Metal lamp

Wall & Surface Metal lamp with switch

Wall & Surface lamp with metal details and joint