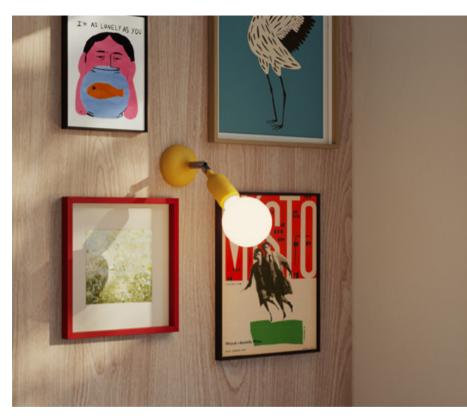

Chandelier with E14 Spotlight and metal details

Chandelier with E14 lampholder and metal details

Wall & Surface Metal lamp

Wall & Surface Metal lamp

Wall & Surface Metal lamp with switch

Wall & Surface lamp with metal details and joint