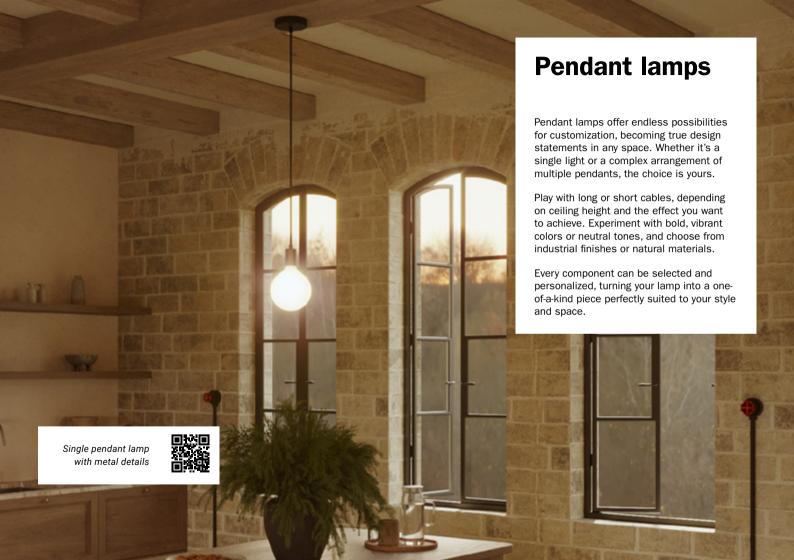

Single pendant lamp with porcelain details

Single pendant lamp with nautical cord and wooden details

Single pendant lamp with silicon details

Single pendant lamp with E14 lampholder and metal details

Multiple pendant lamp with metal details