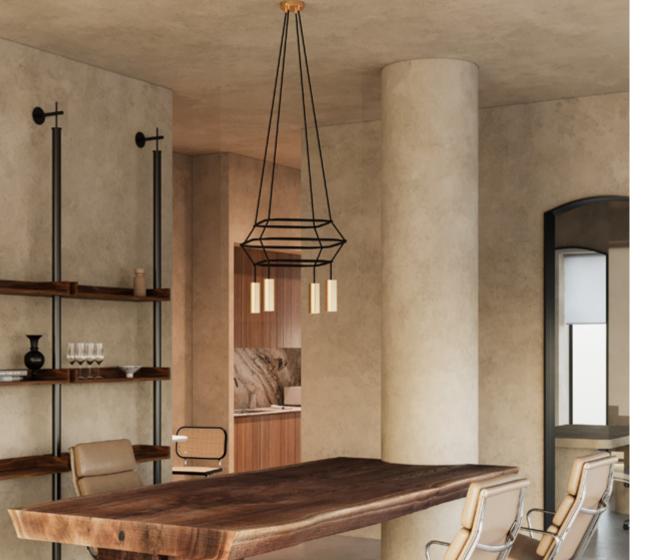

lamp with raffia lampshade and wooden details



Single pendant lamp with fabric lampshade





Single pendant lamp with white ceramic lampshade and metal details





Single pendant lamp with white ceramic lampshade and metal details





Single pendtant lamp with gray concrete lampshade and metal details



Creative Cables Pendant lamps - 17





Single pendant lamps with ceramic lampshades and metal details

Single pendant lamp with ceramic lampshade and metal details





Multiple pendant lamp with ceramic lampshades and metal details









Single pendant lamp with wooden lampshade and metal details

Double pendant lamp with wooden lampshades and details









Triple pendant lamp with E14 spotlights and metal details



Single pendant lamp with E14 spotlight and metal details





Chandelier with E14 Spotlight and metal details





Chandelier with E14 lampholder and metal details











Wall & Surface Metal lamp

Wall & Surface Metal lamp





Wall & Surface Metal lamp with switch









Wall & Surface lamp with metal details and joint

Wall & Surface lamp with silicone details and metal joint







Wall & Surface lamp with metal details and extension





Wall & Surface lamp with wooden details, metal extension and lampshade





Wall & Surface plug-in lamp with wooden details and metal extension



Wall & Surface lamp with metal details and flexible extension - 60cm



Wall & Surface lamp with metal details and flexible extension 30 cm









Surface lamp with metal details and flexible extension 90 cm





Wall & Surface plug-in spotlight lamp with me