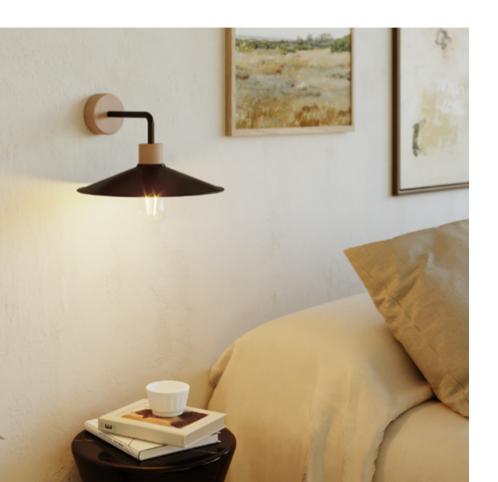

Wall & Surface adjustable lamp with E14 metal spotlight

Wall & Surface adjustable double lamp with E14 metal spotlight

Wall & Surface lamp with E14 metal spotlight and flexible extension

Wall & Surface lamp for E27 G-Line bulb