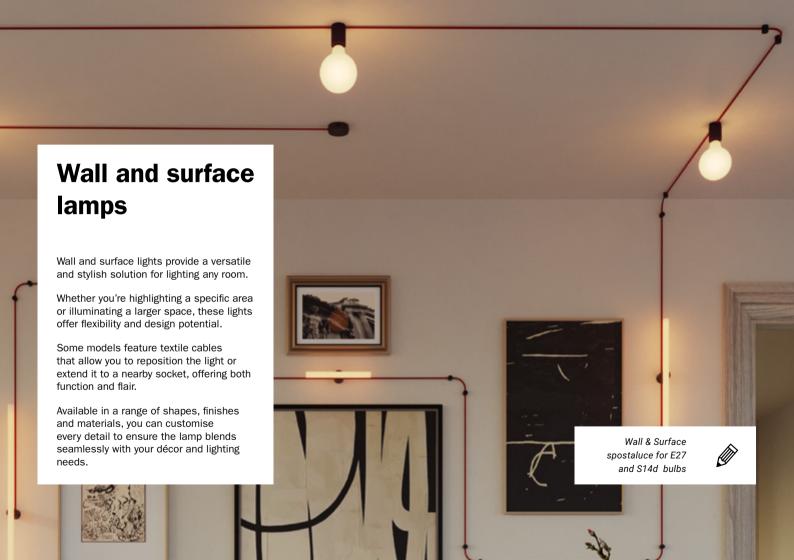

Chandelier with E14 Spotlight and metal details

Chandelier with E14 lampholder and metal details

Wall & Surface Metal lamp

Wall & Surface Metal lamp

Wall & Surface Metal lamp with switch

Wall & Surface lamp with metal details and joint

Wall & Surface lamp with silicone details and metal joint

Wall & Surface lamp with metal details and extension

Wall & Surface lamp with wooden details, metal extension and lampshade

Wall & Surface plug-in lamp with wooden details and metal extension

Wall & Surface lamp with metal details and flexible extension - 60cm

Wall & Surface lamp with metal details and flexible extension 30 cm

Surface lamp with metal details and flexible extension 90 cm

Wall & Surface plug-in spotlight lamp with metal details Wall & Surface double spotlight lamp with metal details

Wall & Surface adjustable lamp with E14 metal spotlight

Wall & Surface adjustable double lamp with E14 metal spotlight

Wall & Surface lamp with E14 metal spotlight and flexible extension

Wall & Surface lamp for E27 G-Line bulb

Wall & Surface lamp for E27 G-Line conical bulb

Wall & Surface lamp for linear LED bulb S14d

Wall & Surface plug-in lamp Spostaluce for E27 bulbs and lampshades

Wall & Surface lamp Spostaluce for E27 bulbs

Wall & Surface lamp Spostaluce for S14d bulbs

Wall & Surface plug-in lamp with wooden supports

Wall & Surface plug-in lamp with wooden adjustable support

Wall & Surface lamp Filè - "Wiggle kit" for E27 bulbs

Wall & Surface lamp Filè -"Symmetric kit" for E27 bulbs

Metal table lamp with extension

Metal & Wood table lamp with lampshade

Wood table lamp with flexible extension 60 cm

Flexibile table lamp for spotlight 60 cm